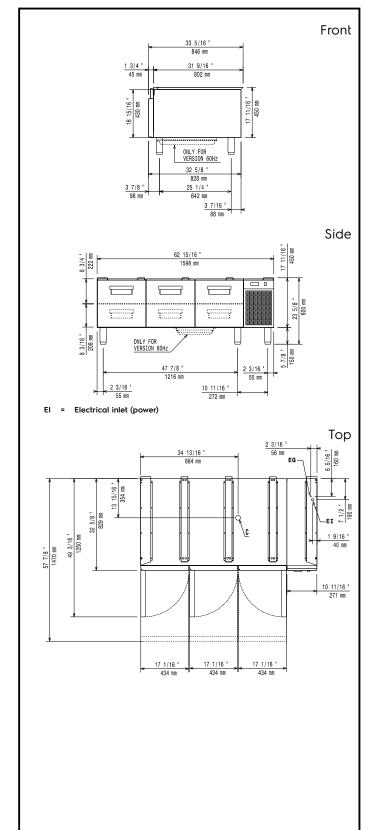

#### **Key Information:**

Gross capacity: 210 lt External dimensions, Width: 1600 mm External dimensions, Depth: 830 mm External dimensions, Height: 600 mm Net weight: 110 kg Shipping weight: 146 kg Shipping height: 840 mm Shipping width: 1040 mm Shipping depth: 1750 mm 1.53 m<sup>3</sup> Shipping volume: